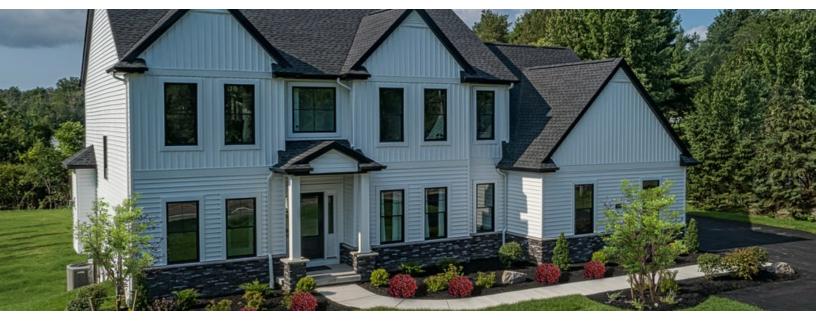

## 7424 Jewett Holmwood

Orchard Park, NY 14127

| 4        | 3         | 1          | 3          | 3,372  |
|----------|-----------|------------|------------|--------|
| BEDROOMS | BATHROOMS | HALF BATHS | CAR GARAGE | SQ.FT. |

Coming home to The Newport is a steady reminder of the good things in your life. The classic lines have timeless beauty while architectural details give the home's exterior a fresh perspective. Whether coming in through the spacious foyer or the convenient family entry from the garage, you feel the difference in this home. With roughly 3,200 square feet spread over two levels, there's an openness that says "grandeur", blended with your chosen finishes—colors, fixtures, flooring and countertops—that make it uniquely yours. The kitchen serves up plenty of workspace, including a center island. When you're ready to serve the meal in your formal dining room, it's a few steps away, next to your walk-in pantry. On those days when you prefer more casual dining, your kitchen is part of a large open floor plan, with sight lines that span the full width of your home. The second floor's 4 bedrooms—including the owner's suite—are designed with enough space in between the rooms to maximize your privacy. The en suite owner's bath has all the spa-like comforts you deserve: soaking tub, separate step-in shower, and dual vanities. The Newport is your reward for making the right choices in your life!