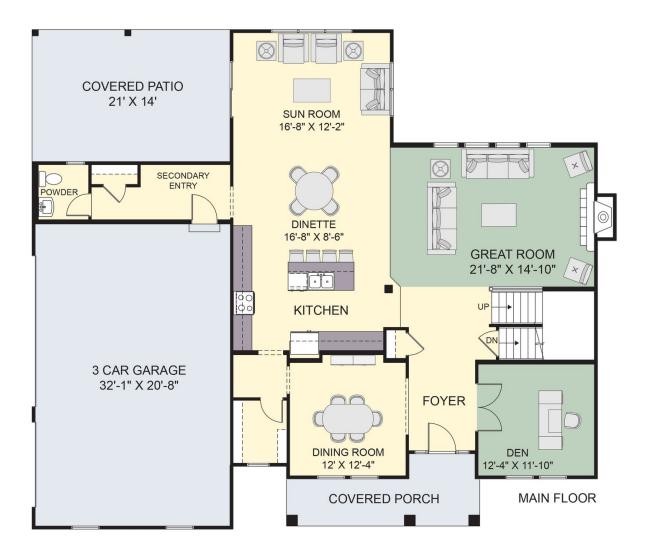

ond floor's 4 bedrooms—including the primary suite— are designed with enough space in between the rooms to maximize your privacy. The primary bath has all the spa-like comforts you deserve: soaking tub, separate step-in shower, and dual vanities. The Newport is your reward for making the right choices in your life!

The interior and exterior selections have been curated by Forbes Capretto Homes' design center professionals. With construction plans already scheduled and an estimated completion date in sight, you can relax and watch your dream home become a reality. Contact us today to schedule a tour of our Newport model home- 716-202-0838.

\* Photos are of a different, completed home.

### CONTACT US: CALL/TEXT (716) 202-0839

#### FORBESCAPRETTO.COM





- 14 blue heron -*First Floor* 



#### CONTACT US: CALL/TEXT (716) 202-0839

#### FORBESCAPRETTO.COM



- 14 BLUE HERON -Second Floor



#### CONTACT US: CALL/TEXT (716) 202-0839

FORBESCAPRETTO.COM



# - 14 BLUE HERON -Design Selections



Disclaimer: Although every effort is made to show an accurate representation, actual products may have slight variation in color.

## CONTACT US: CALL/TEXT (716) 202-0839

#### FORBESCAPRETTO.COM