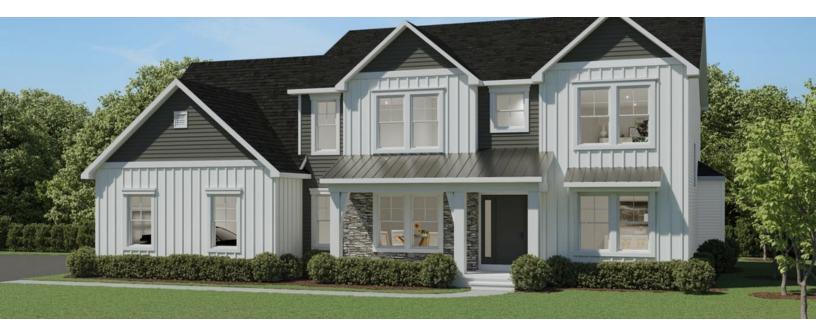

Coming home to The Newport is a steady reminder of the good things in your life. The classic lines have timeless beauty while architectural details give the home's exterior a fresh perspective. Whether coming in through the spacious foyer or the convenient family entry from the garage, you feel the difference in this home. With roughly 3,200 square feet spread over two levels, there's an openness that says "grandeur". The kitchen serves up plenty of workspace, including a center island. When you're ready to serve the meal in your formal dining room, it's a few steps away, next to your walk-in pantry. On those days when you prefer more casual dining, your kitchen is part of a large open floor plan, with sight lines that span the full width of your home. The second floor's 4 bedrooms—including the primary suite— are designed with enough space in between the rooms to maximize your privacy. The primary bath has all the spa-like comforts you deserve: soaking tub, separate step-in shower, and dual vanities. The Newport is your reward for making the right choices in your life!

\* Photos are of a different, completed home.