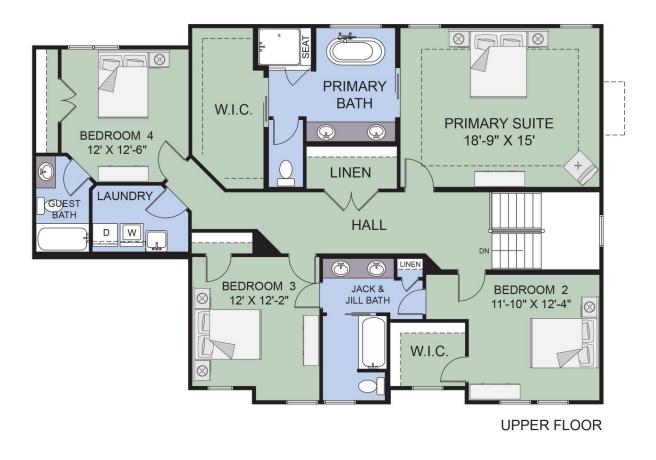

to maximize your privacy. The primary bath has all the spa-like comforts you deserve: soaking tub, separate step-in shower, and dual vanities. The Newport is your reward for making the right choices in your life!

The interior and exterior selections have been curated by Forbes Capretto Homes' design center professionals. With construction plans already scheduled and an estimated completion date in sight, you can relax and watch your dream home become a reality. Contact us today to schedule a tour of our Newport model home- 716-202-0838.

\* Photos are of a different, completed home.

### CONTACT US: CALL/TEXT (716) 202-0839

#### FORBESCAPRETTO.COM





- 14 blue heron -*First Floor* 



#### CONTACT US: CALL/TEXT (716) 202-0839

#### FORBESCAPRETTO.COM



- 14 BLUE HERON -Second Floor



#### CONTACT US: CALL/TEXT (716) 202-0839

FORBESCAPRETTO.COM



# - 14 BLUE HERON -Design Selections



Disclaimer: Although every effort is made to show an accurate representation, actual products may have slight variation in color.

## CONTACT US: CALL/TEXT (716) 202-0839

#### FORBESCAPRETTO.COM