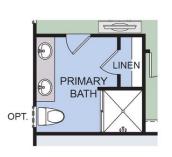

Next, consider the advantages of having a first-floor primary suite, your truly private retreat. Nestled in the back corner of The Cavanaugh, the suite is close enough to the main living area to step out to the back yard, grab a late night snack or early coffee. And the primary bath can be personalized to include optional seats or an expanded size.

## - FIRST FLOOR - The Cavanaugh

OPT. 4X4 SHOWER

OPT. EXPANDED SHOWER

MAIN FLOOR