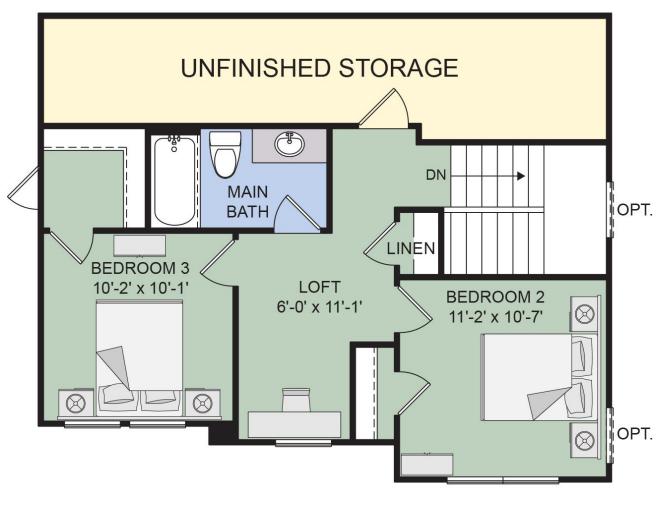

Upstairs, 2 more bedrooms are connected by a large loft that is filled with light from the window. We envisioned this as a second work or craft space but the possibilities are endless.

CONTACT US: CALL/TEXT (716) 202-0839