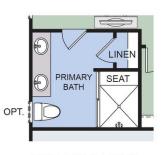

Next, consider the advantages of having a first-floor primary suite, your truly private retreat. Nestled in the back corner of The Cavanaugh, the suite is close enough to the main living area to step out to the back yard, grab a late night snack or early coffee. And the primary bath can be personalized to include optional seats or an expanded size.

## - FIRST FLOOR - The Cavanaugh

OPT. 4X4 SHOWER

OPT. EXPANDED SHOWER

MAIN FLOOR