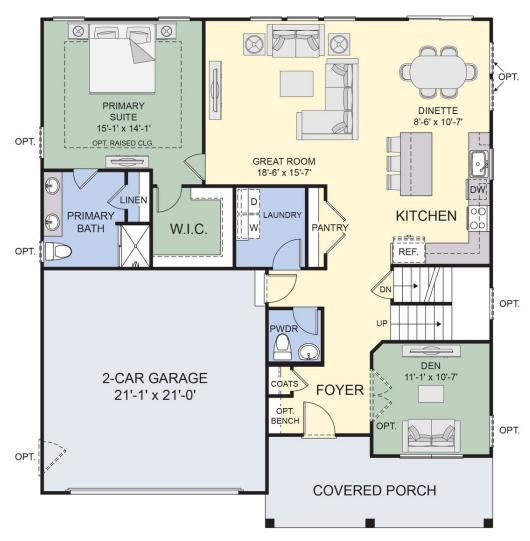

Start with the home's curb appeal. You choose the details to distinguish The Cavanaugh as your own. The included covered porch enhances the exterior, while also giving you a space to decorate from season to season.

With the convenient entrance from the garage just beyond the adjacent powder room, you'll have a welcoming, organized drop zone! And with the laundry room by the drop zone (and across from the kitchen), you can multi-task with ease.

Forbes Capretto Homes includes a bonus space off the foyer. The flex room has a wide entrance that can be outfitted with double doors as an option for extra privacy. Perfect for a home office, den, formal dining room, or anything other function you want!

From there, The Cavanaugh floor plan opens to the main living area, where the kitchen, great room, and dining area seamlessly come together—without walls that divide the activity. The kitchen is a highlight of this floor plan. You'll appreciate the value of the generously sized center island and pantry.

Next, consider the advantages of having a first-floor primary suite, your truly private retreat. Nestled in the back corner of The Cavanaugh, the suite is close enough to the main living area to step out to the back yard, grab a late night snack or early coffee. And the primary bath can be personalized to include optional seats or an expanded size.

## - FIRST FLOOR - The Cavanaugh

OPT. 4X4 SHOWER

OPT. EXPANDED SHOWER

MAIN FLOOR