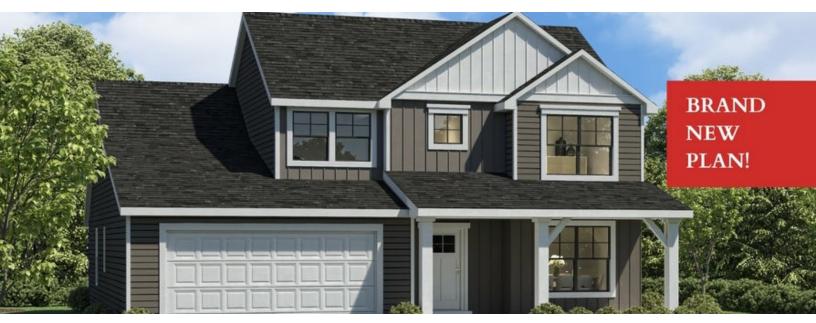

## The Cavanaugh

3 BEDROOMS 2.5 BATHROOMS 2.5
CAR GARAGE

1,934

Does your home fit your lifestyle? The Cavanaugh was designed for right-sizing. From starting out to empty-nesting, this 1,934-square-foot floor plan smartly brings together the spaces you need and want, with the extra details that have made Forbes Capretto Homes one of the leading home builders in Western New York.

Start with the home's curb appeal. You choose the details to distinguish The Cavanaugh as your own. The included covered porch enhances the exterior, while also giving you a space to decorate from season to season.