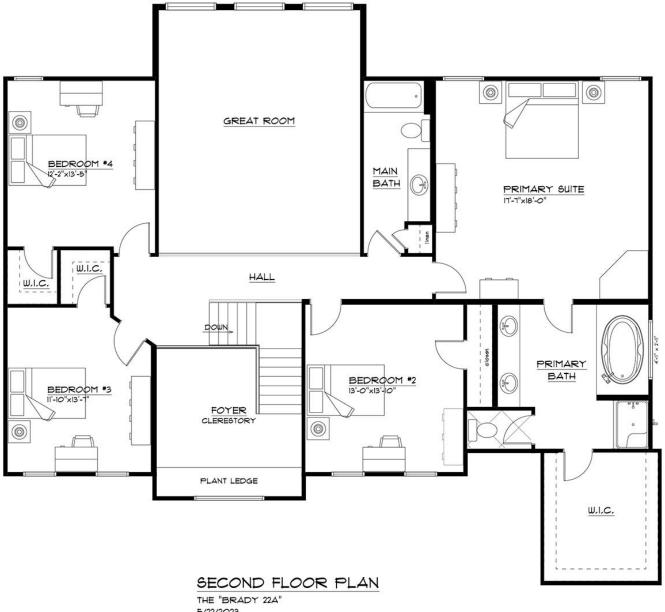

- second floor -The Brady

THE "BRADY 22A" 5/22/2023 LIVING AREA: 1529 S.F. CLERESTORY 453 S.F. TOTAL AREA 1982 S.F.

Timeless and classic accurately describes the charm that this home exudes. A sense of warmth and elegance is provided as you enter this home. Your attention is grabbed by the beautiful L-shaped staircase in the two story foyer. Formal Living and Dining rooms at the front of the house provide for easy entertaining while the rest of the first level is filled with everyday living space. Your gourmet kitchen is spacious enough for two chefs and features a generous amount of quartz counter space. The primary suite provides ample space and access to an adjoining bath. Completing the Primary suite is a large walk-in closet. Three additional bedrooms, two full bathrooms and a huge laundry room complete the second level. Total sq ft includes clerestory.