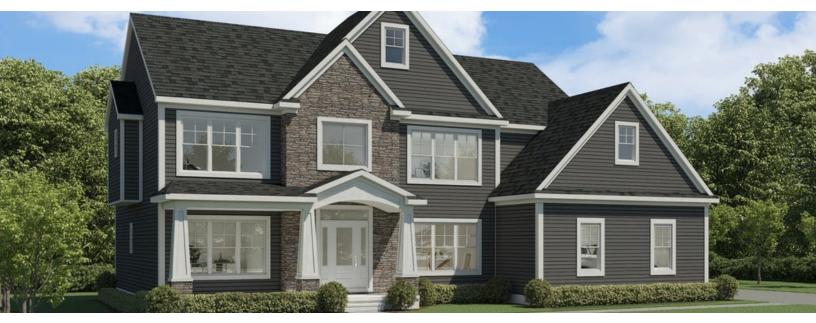

# **Forbes Capretto**

- FLOORPLAN -The Brady

| 4 - 5    | 2.5 - 4.5 | 2          | 3,267 - 4,000 |
|----------|-----------|------------|---------------|
| BEDROOMS | BATHROOMS | CAR GARAGE | SQ.FT.        |

Timeless and classic accurately describes the charm that this home exudes. A sense of warmth and elegance is provided as you enter this home. Your attention is grabbed by the beautiful L-shaped staircase in the two story foyer. Formal Living and Dining rooms at the front of the house provide for easy entertaining while the rest of the first level is filled with everyday living space. Your gourmet kitchen is spacious enough for two chefs and features a generous amount of quartz counter space. The primary suite provides ample space and access to an adjoining bath. Completing the Primary suite is a large walk-in closet. Three additional bedrooms, two full bathrooms and a huge laundry room complete the second level. Total sq ft includes clerestory.

\* Photos may depict some features no longer available.