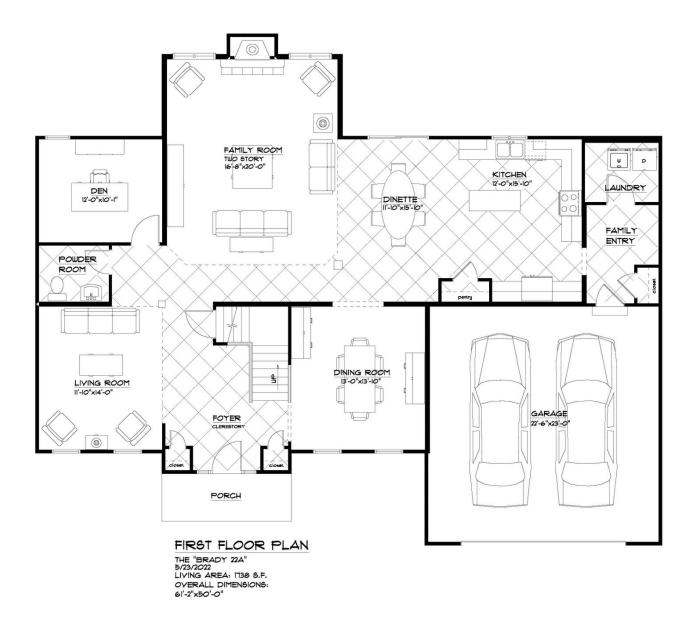

- FIRST FLOOR -The Brady

Timeless and classic accurately describes the charm that this home exudes. A sense of warmth and elegance is provided as you enter this home. Your attention is grabbed by the beautiful L-shaped staircase in the two story foyer. Formal Living and Dining rooms at the front of the house provide for easy entertaining while the rest of the first level is filled with everyday living space. Your gourmet kitchen is spacious enough for two chefs and features a generous amount of quartz counter space. The primary suite provides ample space and access to an adjoining bath. Completing the Primary suite is a large walk-in closet. Three additional bedrooms, two full bathrooms and a huge laundry room complete the second level. Total sq ft includes clerestory.