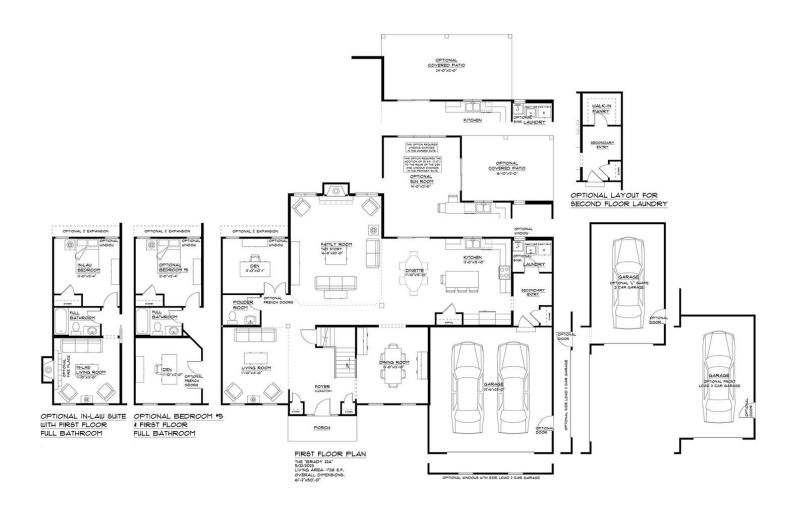

Associate for complete details. © 2024 ForbesCapretto Homes.





- FIRST FLOOR -The Brady



# CONTACT US: CALL/TEXT (716) 202-0839

#### FORBESCAPRETTO.COM

ForbesCapretto Homes continuously improves home designs and reserves the right to modify home features and specifications without notice or obligation. Square footage and measurements are approximate. Renderings of elevations are artist's concepts. Floor plans vary per elevation. ForbesCapretto Homes standard features vary by home design and location, please refer to the included features sheet for the community to define specifications. This brochure is for illustrative purposes and not part of the legal contract. Please ask Sales Associate for complete details. © 2024 ForbesCapretto Homes.





# - FIRST FLOOR OPTIONS -The Brady



## CONTACT US: CALL/TEXT (716) 202-0839

#### FORBESCAPRETTO.COM

EQUAL HOUSING

ForbesCapretto Homes continuously improves home designs and reserves the right to modify home features and specifications without notice or obligation. Square footage and measurements are approximate. Renderings of elevations are artist's concepts. Floor plans vary per elevation. ForbesCapretto Homes standard features vary by home design and location, please refer to the included features sheet for the community to define specifications. This brochure is for illustrative purposes and not part of the legal contract. Please ask Sales Associate for complete details. © 2024 ForbesCapretto Homes.



- second floor -The Brady



THE "BRADY 22A" 5/22/2023 LIVING AREA: 1529 S.F. CLERESTORY 453 S.F. TOTAL AREA 1982 S