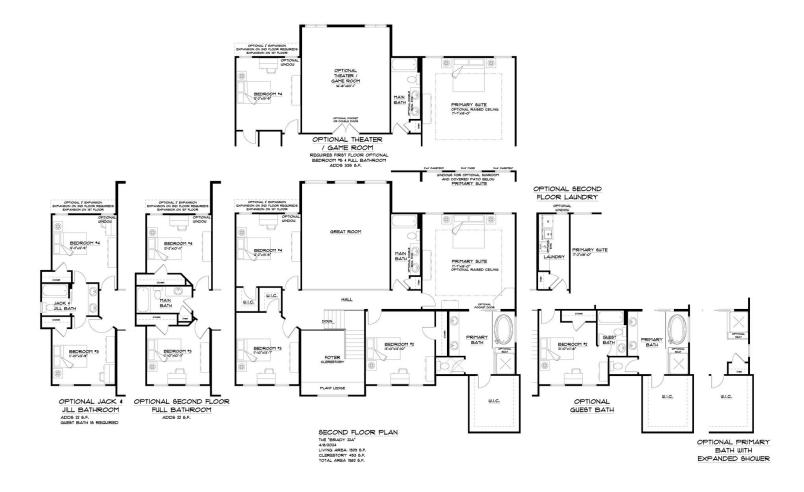

- second floor -The Brady

THE "BRADY 22A" 5/22/2023 LIVING AREA: 1529 S.F. CLERESTORY 453 S.F. TOTAL AREA 1982 S.F.

# - second floor options -The Brady