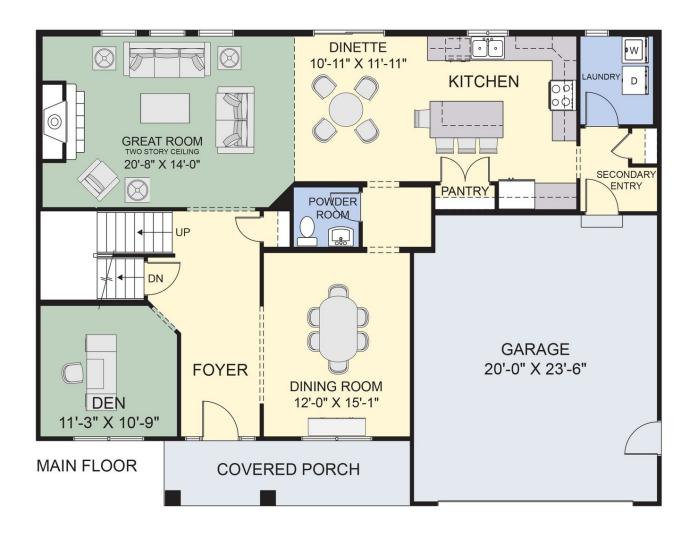

We're building The Cambridge floor plan on a deep wooded homesite. Design selections have all been made for you! With no neighbors behind you, turn your backyard into a private retreat!

Step into the foyer's sun-drenched spaces, courtesy of the abundance of large windows. On one side, the plan has a flex room with an angled entry, with a formal dining room on the other. The formal dining room connects with the kitchen through a butler's pantry.

In the openness of the main living area, the 2-story great room is welcoming, particularly with a crackling fire in the fireplace and your personal decor on the custom mantel. On the opposite end of the main living area, which stretches the width of the home, the kitchen is a tempting combination of appetizing eye appeal and plentiful work and storage space, including a large, double-door pantry. The breakfast bar at the oversized center island comfortably seats 4 people when casual dining is more to your taste.

## - 3429 CEDAR VALLEY - First Floor

CONTACT US: CALL/TEXT (716) 202-0839

FORBESCAPRETTO.COM