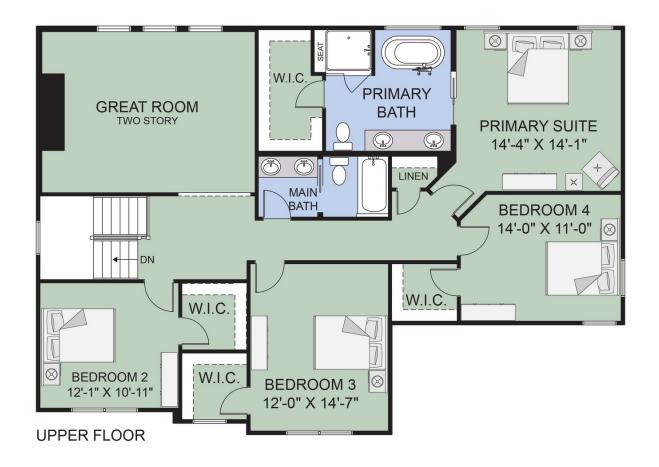

The Cambridge's 4 bedrooms are located on the second level. Each one is wrapped with solitude that comes from smartly designing the entries as far apart as possible from the neighboring bedroom—with the exception of the fourth bedroom next to the owner's suite, which makes it perfect for your young children. The bedrooms are designed to include a walk-in closet in every bedroom.

The primary suite is a special retreat. Escape to a large bedroom in the back corner of the second floor. There's plenty of room to create your haven here. Your bathroom's dual vanities make the space easy to navigate and share. The large walk-in closet also gives you the space you need to keep a happy balance.

# - 3429 CEDAR VALLEY - Second Floor

CONTACT US: CALL/TEXT (716) 202-0839